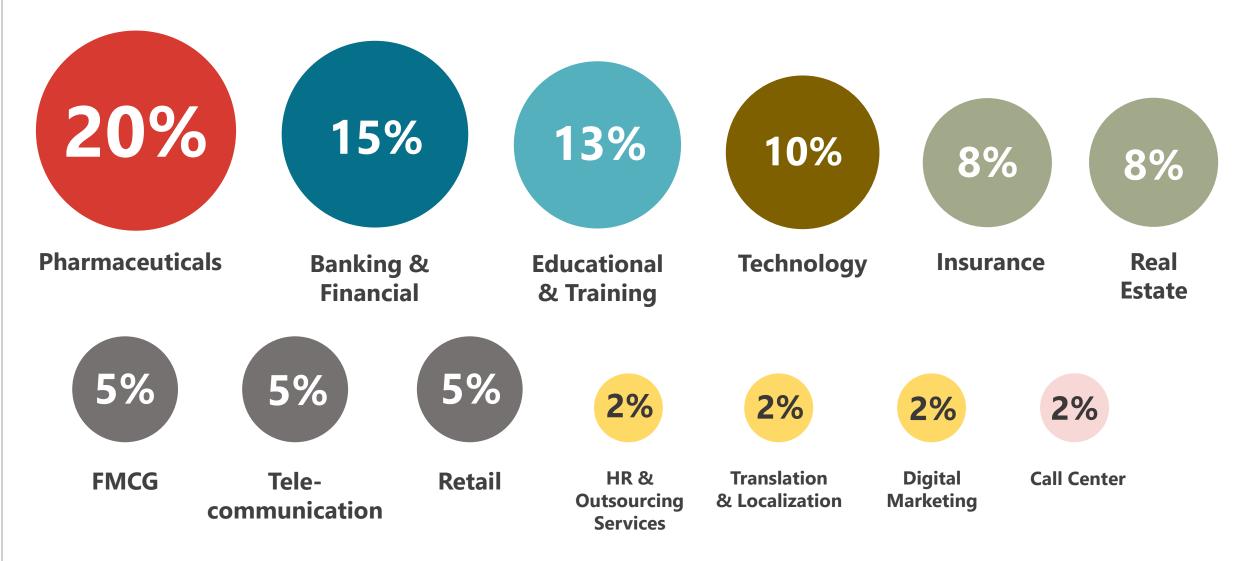

### Companies Diversity

The main goal for our employment fair is to assist our students and graduates in their practical life through introducing them to the recruitment team in different organizations offering them numerous internship and hiring opportunities.